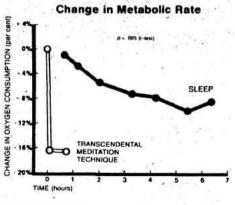

h they would be free to cooperate. It was suggested that the Institute be located in an established democracy, but outside the United States.

The Seminar was determined that any organisation or association formed under the auspices of the ICCD should be independent of control by any one government or dominated by one political group. Strict criteria would be applied to admission to such organisations, so as not to give legitimacy to non-democratic countries in the manner of the Inter-Parliamentary Union.

Those interested in CCD-Australia can write to PO Box 111, Dee Why, NSW, 2099.

Stephen Kirchner



change in life style, no change in beliefs, no concentration or acceptance of ideas.

Over 300 scientific research studies indicate a wide range of benefits. The following is an example:



### Levels of Rest

During the practice of TM technique, metabolic rate (oxygen consumption) markedly decreases. In this study the mean decrease was 16 per cent, a much deeper state of rest than is gained during sleep.

The partial pressure of oxygen and carbon dioxide in the blood remained constant indicating that the decrease in oxygen consumption was not caused by manipulation in breathing, but was a natural change reflecting lowered requirement for oxygen by the cells during this effortless process.

Significant biochemical, GSR and EEG changes were also reported, indicating a unique state of restful alertness during TM.

Ref: R.K. Wallace and H. Benson, "The Physiology of Meditation" Scientific American, 226, 1972: 84-90.

M-itreally does work

THE
TRANSCENDENTAL
MEDITATION
PROGRAM